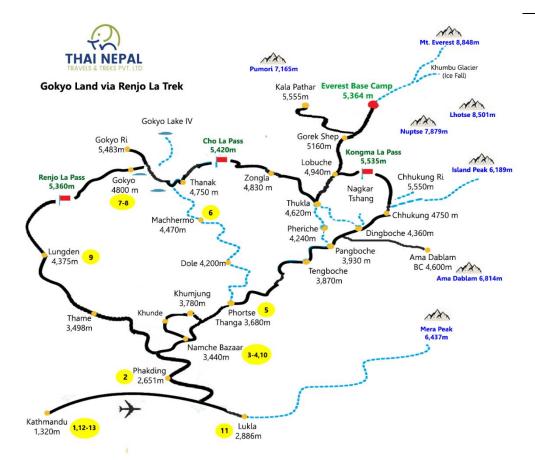

# 13 DAYS GOKYO LAKE AND RENJO LA TREKKING

| DAY    | PROGRAM HOTEL                                                        |                                                        |    |  |
|--------|----------------------------------------------------------------------|--------------------------------------------------------|----|--|
| Day 01 | rrival to Kathmandu check in hotel Ramada Encore                     |                                                        |    |  |
| Day 02 | Fly from Kathmandu - Lukla (2,886m) – Phakding (2,651m) 3 Tea house1 |                                                        |    |  |
|        | - 4 hours trek (Or from Ramechhap)                                   |                                                        |    |  |
| Day 03 | Phakding to Namche Bazaar (3,438m) 5 - 6 hours Tea house2            |                                                        |    |  |
| Day 04 | Acclimatization Day - Namche Bazaar (3,440m) Tea house3              |                                                        |    |  |
| Day 05 | Namche Bazaar to Phortse Thanga (3,680m) 5-6 hours                   | Bazaar to Phortse Thanga (3,680m) 5-6 hours Tea house4 |    |  |
| Day 06 | Phortse Thanga to Machhermo (4,470m) 4-5 hours                       | 5 hours Tea house5                                     |    |  |
| Day 07 | Machhermo to Gokyo (4,800m) 4-5 hours                                | nermo to Gokyo (4,800m) 4-5 hours Tea house6           |    |  |
| Day 08 | Rest day in Gokyo: Climb Gokyo Ri (5357 m) tour 4th and 5th          | 4th and 5th Tea house7                                 |    |  |
|        | Gokyo lakes 3 - 4 hours                                              |                                                        |    |  |
| Day 09 | Gokyo to Lungden (4,375m) via Renjo La Pass (5,360 m) 7 -            | T <mark>ea h</mark> ouse8                              | -  |  |
|        | 8 hours                                                              |                                                        |    |  |
| Day 10 | Lungden to Namche Bazaar 6 - 7 hours                                 | Te <mark>a ho</mark> use9                              | -  |  |
| Day 11 | Namche Bazaar to Lukla 6 - 7 hours                                   | Te <mark>a ho</mark> use10                             | -  |  |
| Day 12 | Fly to Kathmandu                                                     | Ra <mark>mad</mark> a Encore                           | -  |  |
| Day 13 | Final Departure                                                      | -                                                      | -B |  |